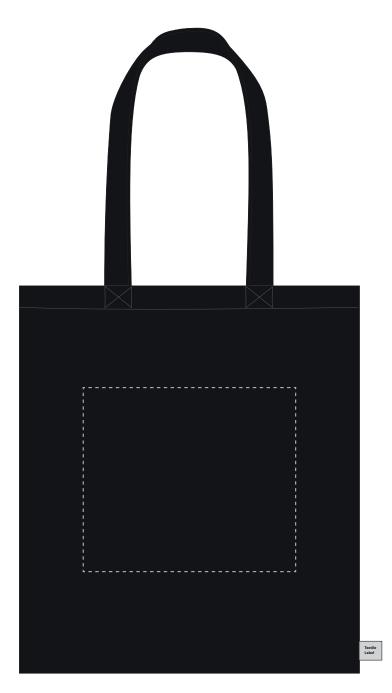

Your Ref: Quantity: Product Code: QB2560 **Product Colour: BLACK** Our Ref: Version: 1

**PRINTING CONCERNS:** 

We stock this item in the following colours

## **PANTONE REFERENCE(S)**

🚱 Full colour printing

ARTWORK SCALE 25%

Product Image for visualisation - colours may vary

The dashed line is to demonstrate print area and will not appear on your printed item

| ARTWORK SCALE 100%  Max print area: 225mm x 195mm |  |
|---------------------------------------------------|--|
| ,                                                 |  |
|                                                   |  |
|                                                   |  |
|                                                   |  |
|                                                   |  |
|                                                   |  |
|                                                   |  |
|                                                   |  |
|                                                   |  |
|                                                   |  |
|                                                   |  |
|                                                   |  |
|                                                   |  |
|                                                   |  |
|                                                   |  |
|                                                   |  |
|                                                   |  |
|                                                   |  |
|                                                   |  |
|                                                   |  |
|                                                   |  |
|                                                   |  |
|                                                   |  |
|                                                   |  |
|                                                   |  |